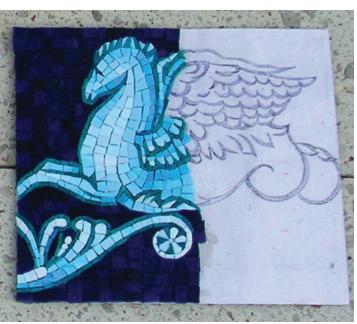

## THE DESIGN PROCESS

Mosaiclegs begins the process by discussing and creating a rendering/digital layout of the project or design.

Once a design is chosen we will create a sample board of the mediums and colors for the clients review and approval.

Once colors and design have been approved by the client we begin the fabrication process which we will continually update you with images of your project underway.