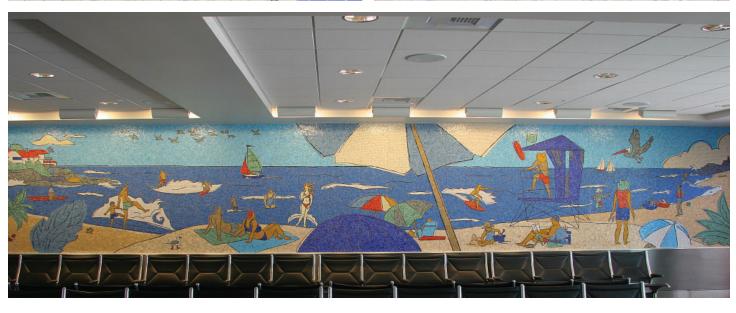

using byzantine glass, venetian glass, marble, and river rock.

mosaiclegs art studio

info@mosaiclegs.com

1-323-389-5347



## THE DESIGN PROCESS

Mosaiclegs begins the process by discussing and creating a rendering/digital layout of the project or design.



Once a design is chosen we will create a sample board of the mediums and colors for the clients review and approval.





















Once colors and design have been approved by the client we begin the fabrication process which we will continually update you with images of your project underway.

## MATERIALS

This can be natural stones, smalto glass, vitreous glass, river rock and byzantine smalti.

Our main medium is byzantine smalti which is used specifically in our custom detailed art work.