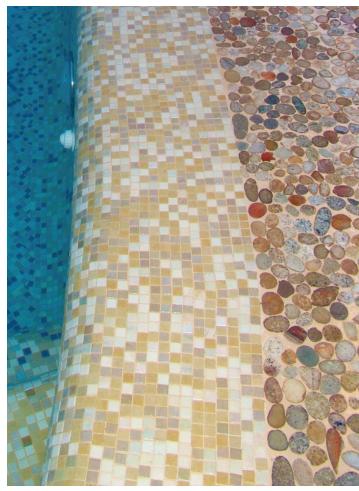

Our byzantine studio preserves the ancient techniques of handcrafted mosaic creation using byzantine glass, venetian glass, marble, and river rock.

mosaiclegs art studio

info@mosaiclegs.com

1-323-389-5347

## MATERIALS

This can be natural stones, smalto glass, vitreous glass, river rock and byzantine smalti.

Our main medium is byzantine smalti which is used specifically in our custom detailed art work.