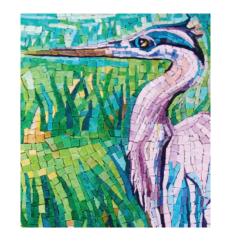

Our byzantine studio preserves the ancient techniques of handcrafted mosaic creation using byzantine glass, venetian glass, marble, and river rock.

mosaiclegs art studio

info@mosaiclegs.com

1-323-389-5347

## MATERIALS

This can be natural stones, smalto glass, vitreous glass, river rock and byzantine smalti.

Our main medium is byzantine smalti which is used specifically in our custom detailed art work.