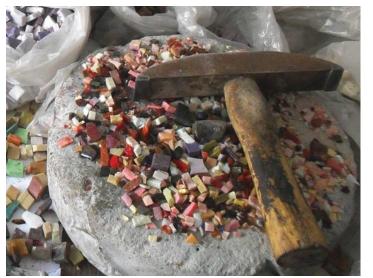

## MATERIALS

This can be natural stones, smalto glass, vitreous glass, river rock and byzantine smalti.

Our main medium is byzantine smalti which is used specifically in our custom detailed art work.