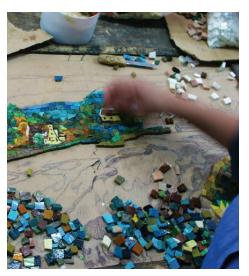

## THE DESIGN PROCESS

Mosaiclegs begins the process by discussing and creating a rendering/digital layout of the project or design.

Once a design is chosen we will create a sample board of the mediums and colors for the clients review and approval.

Once colors and design have been approved by the client we begin the fabrication process which we will continually update you with images of your project underway.