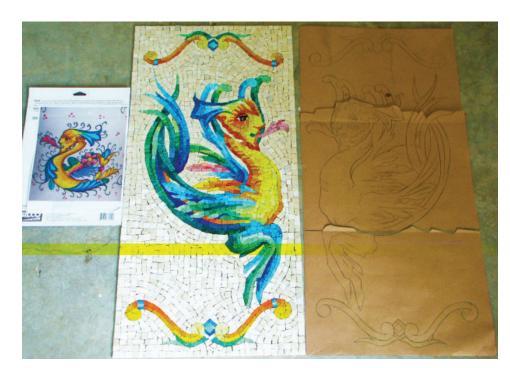

## THE DESIGN PROCESS

Mosaiclegs begins the process by discussing and creating a rendering/digital layout of the project or design.

Once a design is chosen we will create a sample board of the mediums and colors for the clients review and approval.

Once colors and design have been approved by the client we begin the fabrication process which we will continually update you with images of your project underway.