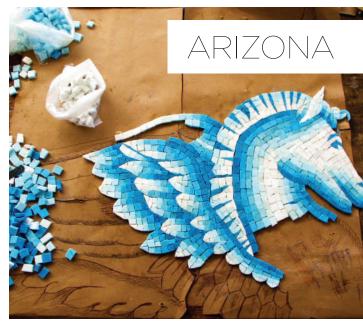

## THE DESIGN PROCESS

Mosaiclegs begins the process by discussing and creating a rendering/digital layout of the project or design.

Once a design is chosen we will create a sample board of the mediums and colors for the clients review and approval.

Once colors and design have been approved by the client we begin the fabrication process which we will continually update you with images of your project underway.