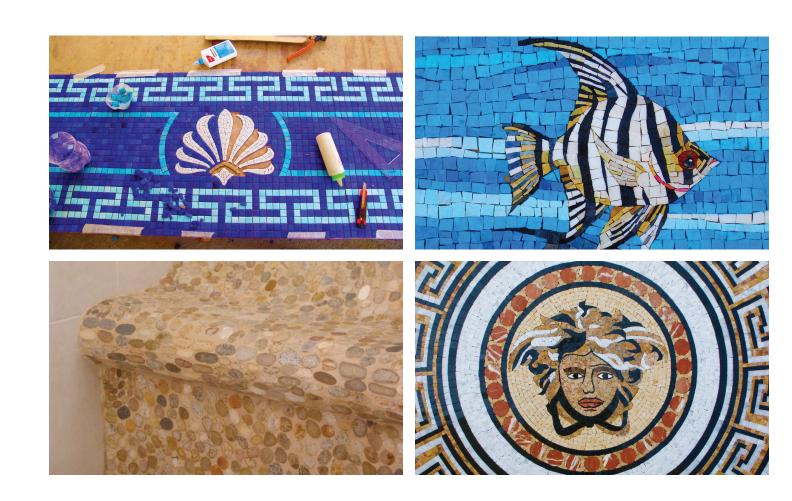

Our byzantine studio preserves the ancient techniques of handcrafted mosaic creation using byzantine glass, venetian glass, marble, and river rock.

mosaiclegs art studio

info@mosaiclegs.com

1-323-389-5347

## MATERIALS

This can be natural stones, smalto glass, vitreous glass, river rock and byzantine smalti.

Our main medium is byzantine smalti which is used specifically in our custom detailed art work.