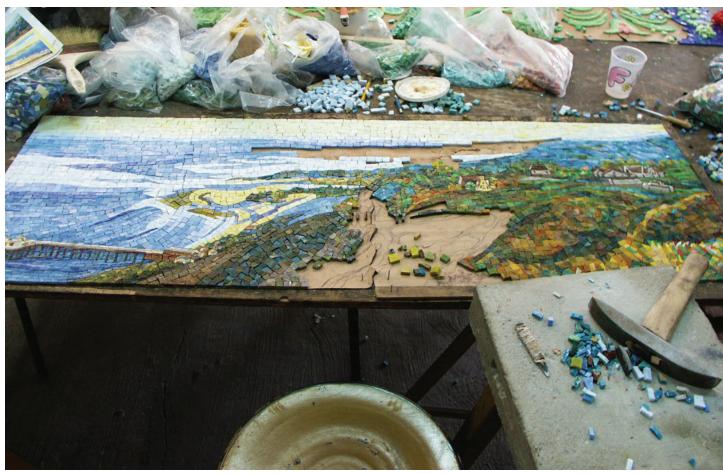

## THE DESIGN PROCESS

Mosaiclegs begins the process by discussing and creating a rendering/digital layout of the project or design.

Once a design is chosen we will create a sample board of the mediums and colors for the clients review and approval.

Once colors and design have been approved by the client we begin the fabrication process which we will continually update you with images of your project underway.