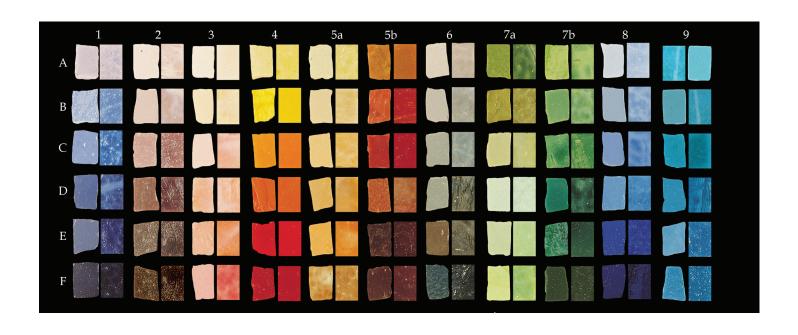

## THE DESIGN PROCESS

Mosaiclegs begins the process by discussing and creating a rendering/digital layout of the project or design.

Once a design is chosen we will create a sample board of the mediums and colors for the clients review and approval.

## MATERIALS

This can be natural stones, smalto glass, vitreous glass, river rock and byzantine smalti.

Our main medium is byzantine smalti which is used specifically in our custom detailed art work.