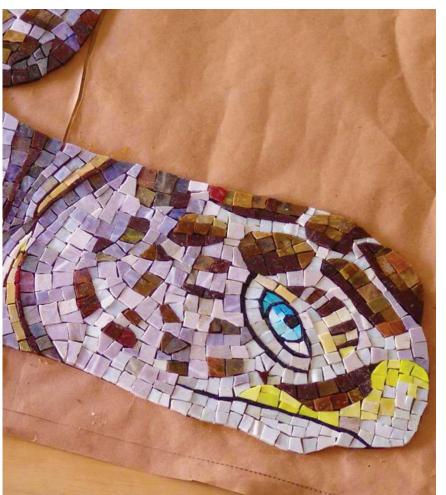

## THE DESIGN PROCESS

Mosaiclegs begins the process by discussing and creating a rendering/digital layout of the project or design.

Once a design is chosen we will create a sample board of the mediums and colors for the clients review and approval.

Once colors and design have been approved by the client we begin the fabrication process which we will continually update you with images of your project underway.