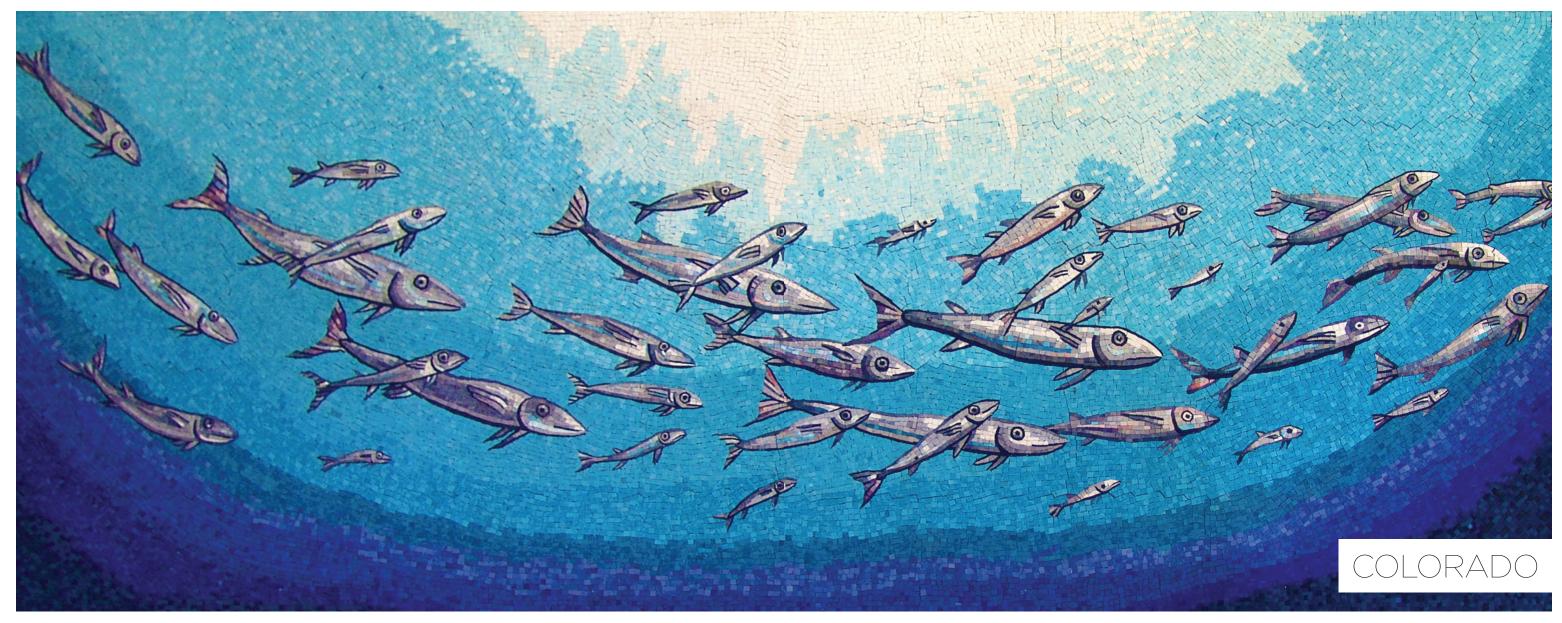

## MOSAICLEGS ART STUDIO

Mosaiclegs specializes in architectural mosaic design. Our mosaics have been widely specified for commercial and residential swimming pools, artistic murals, hotels, airports, and interior and exterior applications throughout the world.

## MATERIALS

This can be natural stones, smalto glass, vitreous glass, river rock and byzantine smalti.

Our main medium is byzantine smalti which is used specifically in our custom detailed art work.