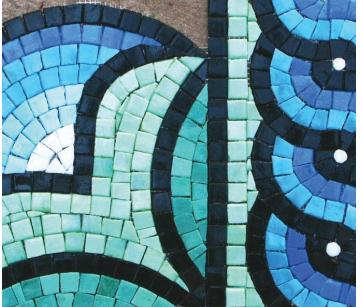

Our byzantine studio preserves the ancient techniques of handcrafted mosaic creation using byzantine glass, venetian glass, marble, and river rock.

mosaiclegs art studio

info@mosaiclegs.com

1-323-389-5347

## MATERIALS

This can be natural stones, smalto glass, vitreous glass, river rock and byzantine smalti.

Our main medium is byzantine smalti which is used specifically in our custom detailed art work.