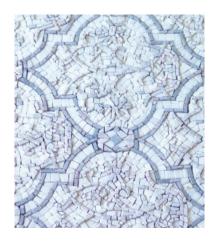

Our byzantine studio preserves the ancient techniques of handcrafted mosaic creation using byzantine glass, venetian glass, marble, and river rock.

mosaiclegs art studio

info@mosaiclegs.com

1-323-389-5347

## MATERIALS

This can be natural stones, smalto glass, vitreous glass, river rock and byzantine smalti.

Our main medium is byzantine smalti which is used specifically in our custom detailed art work.