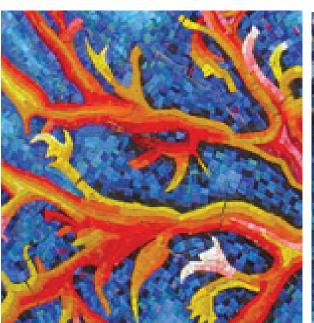

Our byzantine studio preserves the ancient techniques of handcrafted mosaic creation using byzantine glass, venetian glass, marble, and river rock.

mosaiclegs art studio

info@mosaiclegs.com

1-323-389-5347

## MATERIALS

This can be natural stones, smalto glass, vitreous glass, river rock and byzantine smalti.

Our main medium is byzantine smalti which is used specifically in our custom detailed art work.