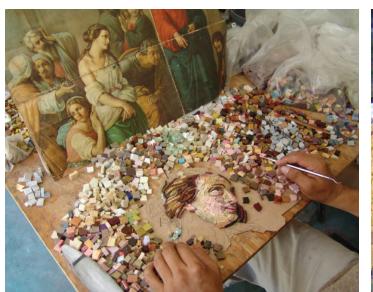

Our byzantine studio preserves the ancient techniques of handcrafted mosaic creation using byzantine glass, venetian glass, marble, and river rock.

mosaiclegs art studio

info@mosaiclegs.com

1-323-389-5347

## MATERIALS

This can be natural stones, smalto glass, vitreous glass, river rock and byzantine smalti.

Our main medium is byzantine smalti which is used specifically in our custom detailed art work.