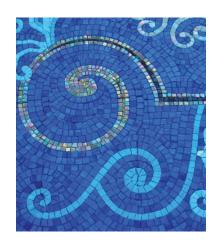

Our byzantine studio preserves the ancient techniques of handcrafted mosaic creation using byzantine glass, venetian glass, marble, and river rock.

mosaiclegs art studio

info@mosaiclegs.com

1-323-389-5347

## MATERIALS

This can be natural stones, smalto glass, vitreous glass, river rock and byzantine smalti.

Our main medium is byzantine smalti which is used specifically in our custom detailed art work.