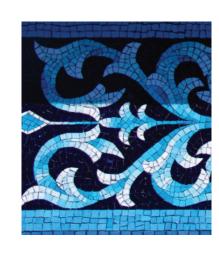

Our byzantine studio preserves the ancient techniques of handcrafted mosaic creation using byzantine glass, venetian glass, marble, and river rock.

mosaiclegs art studio

info@mosaiclegs.com

1-323-389-5347

## MATERIALS

This can be natural stones, smalto glass, vitreous glass, river rock and byzantine smalti.

Our main medium is byzantine smalti which is used specifically in our custom detailed art work.