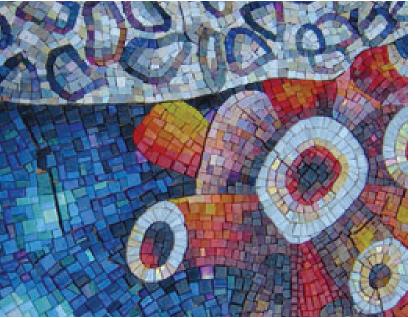

Our byzantine studio preserves the ancient techniques of handcrafted mosaic creation using byzantine glass, venetian glass, marble, and river rock.

mosaiclegs art studio

info@mosaiclegs.com

1-323-389-5347

## MATERIALS

This can be natural stones, smalto glass, vitreous glass, river rock and byzantine smalti.

Our main medium is byzantine smalti which is used specifically in our custom detailed art work.