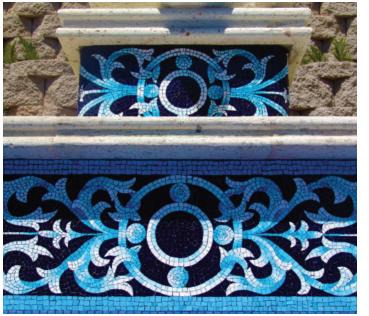

## MATERIALS

This can be natural stones, smalto glass, vitreous glass, river rock and byzantine smalti.

Our main medium is byzantine smalti which is used specifically in our custom detailed art work.