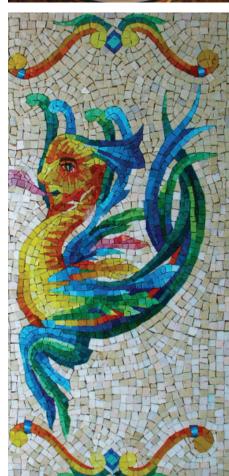

Our byzantine studio preserves the ancient techniques of handcrafted mosaic creation using byzantine glass, venetian glass, marble, and river rock.

mosaiclegs art studio

info@mosaiclegs.com

1-323-389-5347

## MATERIALS

This can be natural stones, smalto glass, vitreous glass, river rock and byzantine smalti.

Our main medium is byzantine smalti which is used specifically in our custom detailed art work.