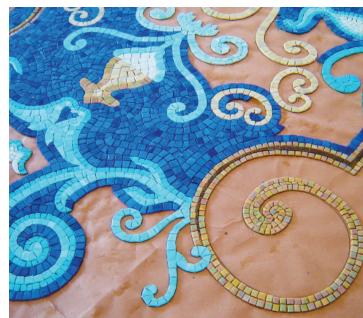

## THE DESIGN PROCESS

Mosaiclegs begins the process by discussing and creating a rendering/digital layout of the project or design.

Once a design is chosen we will create a sample board of the mediums and colors for the clients review and approval.

Once colors and design have been approved by the client we begin the fabrication process which we will continually update you with images of your project underway.