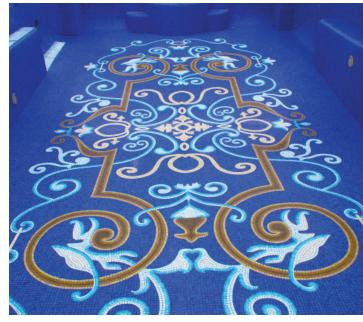

## MATERIALS

This can be natural stones, smalto glass, vitreous glass, river rock and byzantine smalti.

Our main medium is byzantine smalti which is used specifically in our custom detailed art work.