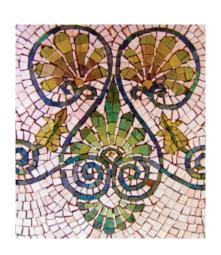

## MATERIALS

This can be natural stones, smalto glass, vitreous glass, river rock and byzantine smalti.

Our main medium is byzantine smalti which is used specifically in our custom detailed art work.