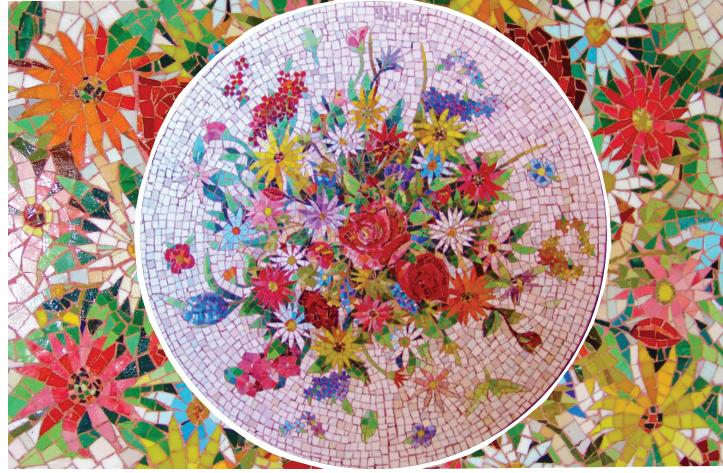

Our byzantine studio preserves the ancient techniques of handcrafted mosaic creation using byzantine glass, venetian glass, marble, and river rock.

mosaiclegs art studio

info@mosaiclegs.com

1-323-389-5347

## MATERIALS

This can be natural stones, smalto glass, vitreous glass, river rock and byzantine smalti.

Our main medium is byzantine smalti which is used specifically in our custom detailed art work.