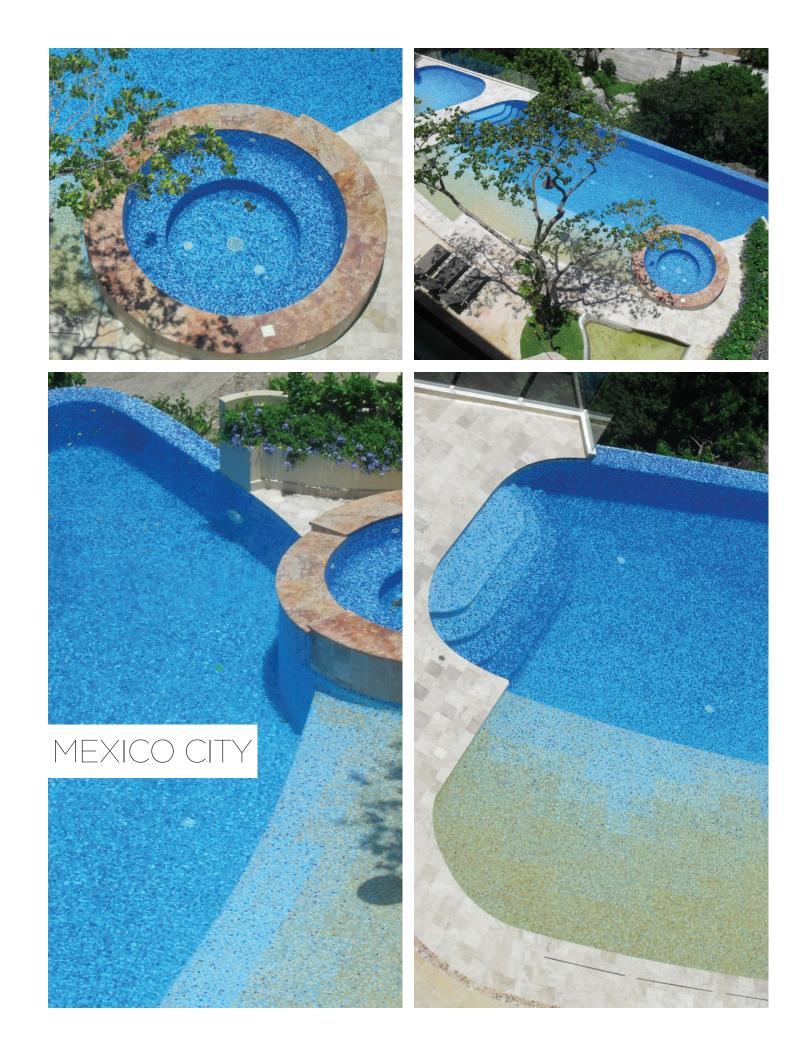

www.MOSAICLEGS.com

www.MOSAICLEGS.com















## MOSAICLEGS ART STUDIO

Mosaiclegs specializes in architectural mosaic design. Our mosaics have been widely specified for commercial and residential swimming pools, artistic murals, hotels, airports, and interior and exterior applications throughout the world.

Our byzantine studio preserves the ancient techniques of handcrafted mosaic creation using byzantine glass, venetian glass, marble, and river rock.

mosaiclegs art studio

info@mosaiclegs.com

1-323-389-5347



## THE DESIGN PROCESS

Mosaiclegs begins the process by discussing and creating a rendering/digital layout of the project or design.



Once a design is chosen we will create a sample board of the mediums and colors for the clients review and approval.





















Once colors and design have been approved by the client we begin the fabrication process which we will continually update you with images of your project underway.

## MATERIALS

This can be natural stones, smalto glass, vitreous glass, river rock and byzantine smalti.

Our main medium is byzantine smalti which is used specifically in our custom detailed art work.