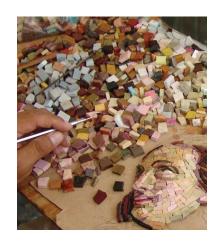

## THE DESIGN PROCESS

Mosaiclegs begins the process by discussing and creating a rendering/digital layout of the project or design.

Once a design is chosen we will create a sample board of the mediums and colors for the clients review and approval.

Once colors and design have been approved by the client we begin the fabrication process which we will continually update you with images of your project underway.