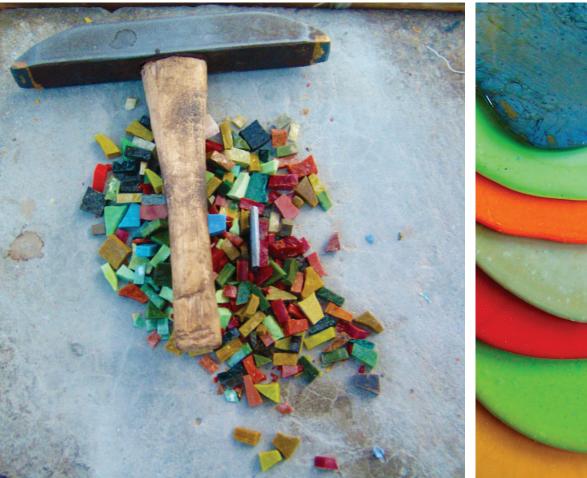

## MATERIALS

This can be natural stones, smalto glass, vitreous glass, river rock and byzantine smalti.

Our main medium is byzantine smalti which is used specifically in our custom detailed art work.