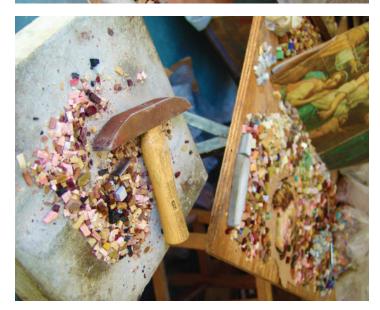

Our byzantine studio preserves the ancient techniques of handcrafted mosaic creation using byzantine glass, venetian glass, marble, and river rock.

mosaiclegs art studio

info@mosaiclegs.com

1-323-389-5347

## MATERIALS

This can be natural stones, smalto glass, vitreous glass, river rock and byzantine smalti.

Our main medium is byzantine smalti which is used specifically in our custom detailed art work.