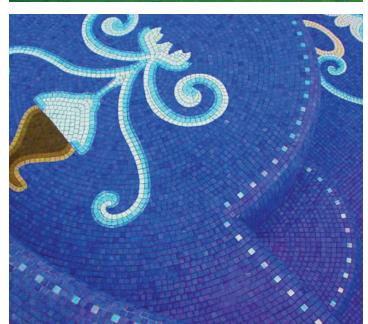

## MATERIALS

This can be natural stones, smalto glass, vitreous glass, river rock and byzantine smalti.

Our main medium is byzantine smalti which is used specifically in our custom detailed art work.