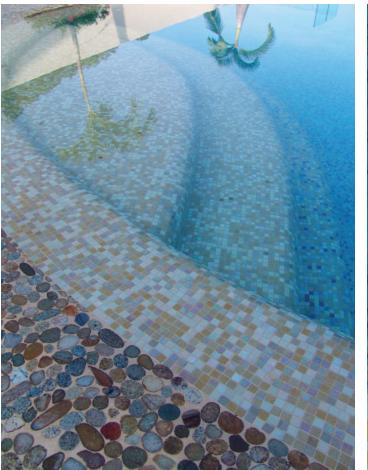

Our byzantine studio preserves the ancient techniques of handcrafted mosaic creation using byzantine glass, venetian glass, marble, and river rock.

mosaiclegs art studio

info@mosaiclegs.com

1-323-389-5347

## MATERIALS

This can be natural stones, smalto glass, vitreous glass, river rock and byzantine smalti.

Our main medium is byzantine smalti which is used specifically in our custom detailed art work.