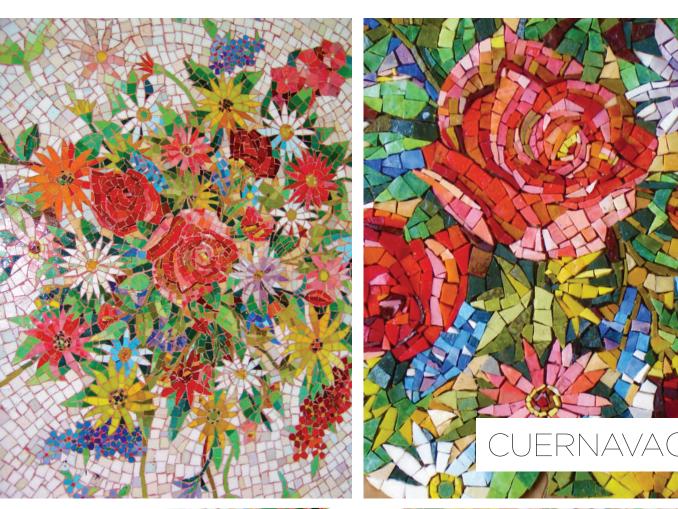

## MATERIALS

This can be natural stones, smalto glass, vitreous glass, river rock and byzantine smalti.

Our main medium is byzantine smalti which is used specifically in our custom detailed art work.