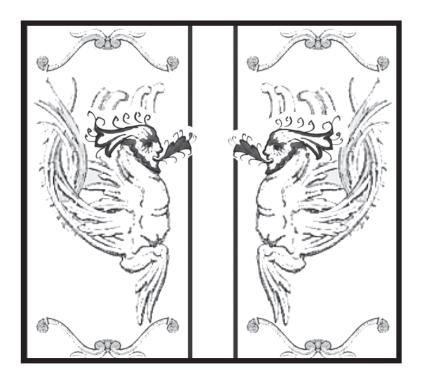

## THE DESIGN PROCESS

Mosaiclegs begins the process by discussing and creating a rendering/digital layout of the project or design.

Once a design is chosen we will create a sample board of the mediums and colors for the clients review and approval.