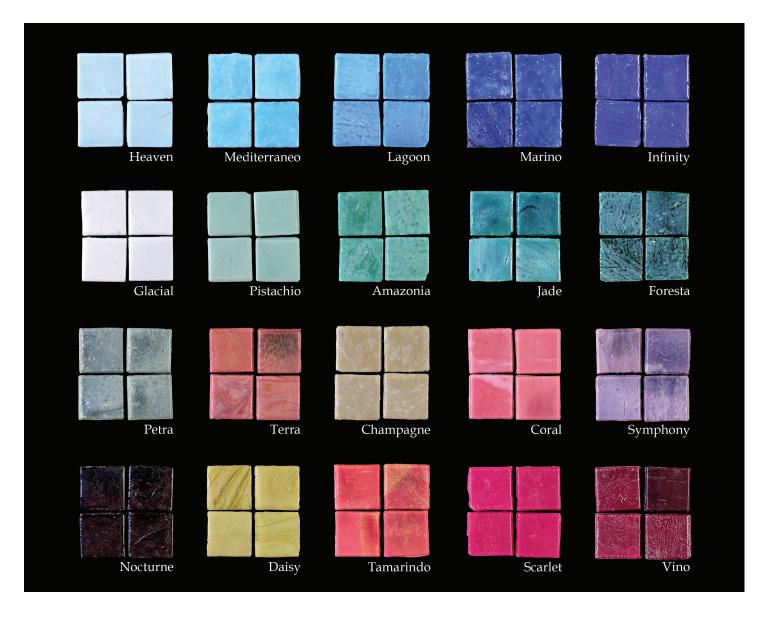

## MATERIALS

This can be natural stones, smalto glass, vitreous glass, river rock and byzantine smalti.

Our main medium is byzantine smalti which is used specifically in our custom detailed art work.